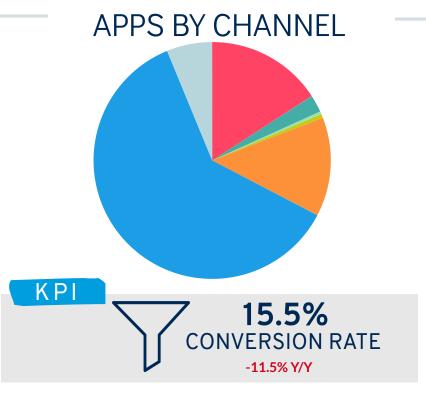

## **April 2020**

36,934 JOB VIEWS

6,173 APPS

Numbers reflect activity that was generated by a paid marketing channel.

16% GOOGLE + BING PAID SEARCH

61% LINKEDIN

6% INDEED SPONSORED

2% APPCAST

0% NICHE POSTING

>1% HOMEPAGE POP-UP

14% RETARGETING

TALENT COMMUNITY

**EVENT EMAILS** 