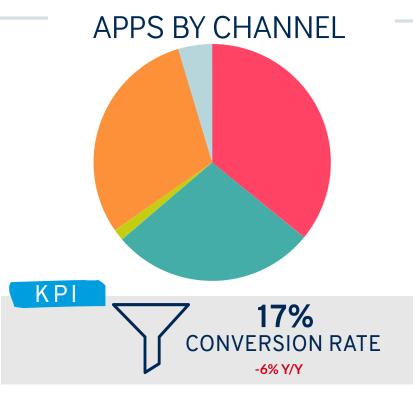

## June 2020

51,279 JOB VIEWS

Numbers reflect activity that was generated by a paid marketing channel. LinkedIn was removed for the month of June because it was free

5,611 APPS

GOOGLE + BING PAID SEARCH

INDEED SPONSORED

27% APPCAST

31% RETARGETING

TALENT COMMUNITY EVENT EMAILS