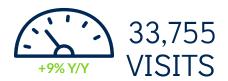

## June 2020

51,279 JOB VIEWS

Numbers reflect activity that was generated by a paid marketing channel. LinkedIn was removed for the month of June because it was free

5,611 APPS

GOOGLE + BING PAID SEARCH

INDEED SPONSORED