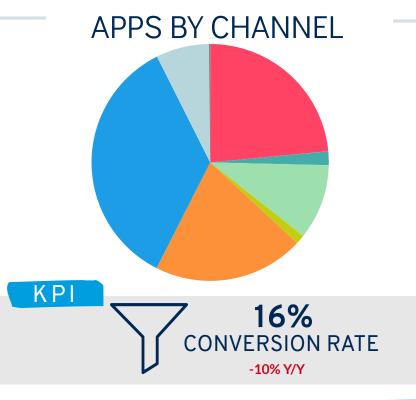

## March 2020

52,878 JOB VIEWS

6,521 APPS

APPCAST

NICHE POSTING

NUMBERS REFLARGETING

NUMBERS REFLARGETING

TALENT COMMUNITY